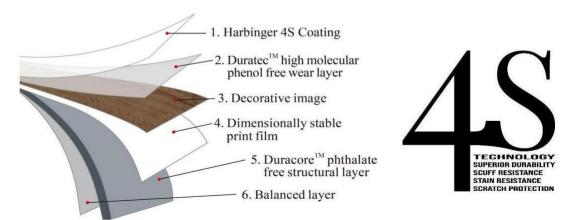

## **Product Data Sheet**

| Dimensions   | 6"x48" Planks                                                             |
|--------------|---------------------------------------------------------------------------|
| Thickness    | 2.0mm                                                                     |
| Wear Layer   | 0.3mm                                                                     |
| Edge         | Micro Bevel                                                               |
| Construction | High pressure heat laminated                                              |
| Application  | Light commercial glue down                                                |
| Coating      | Harbinger 4S coating for superior durability, scratch                     |
|              | protection, stain and scuff resistance                                    |
| Textures     | Realistic embossing textures allow you to see all the grains and knots as |
|              | evident in real wood                                                      |
| Grade Level  | Suitable for all interior floor surfaces; above, on or below grade        |