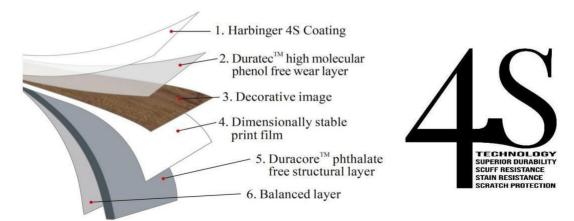

## **Product Data Sheet**

| Dimensions   | 4.69"x23.43" Planks, 7.36"x48" Planks & 9"x48" Planks                                          |
|--------------|------------------------------------------------------------------------------------------------|
| Thickness    | 3.0mm                                                                                          |
| Wear Layer   | 0.55mm                                                                                         |
| Edge         | Bevel                                                                                          |
| Construction | High pressure heat laminated                                                                   |
| Application  | Heavy commercial glue down                                                                     |
| Coating      | Harbinger 4S coating for superior durability, scratch protection, stain and scuff resistance   |
| Textures     | Realistic embossing textures allow you to see all the grains and knots as evident in real wood |
| Grade Level  | Suitable for all interior floor surfaces; above, on or below grade                             |