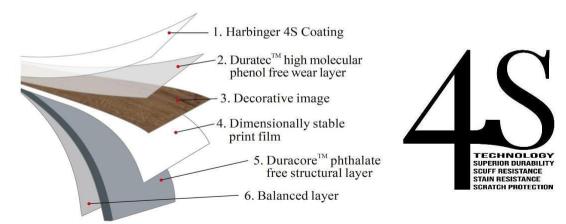

## **Product Data Sheet**

| Dimensions   | 12"x24" Tiles & 6"x48" Planks                                                                   |
|--------------|-------------------------------------------------------------------------------------------------|
| Thickness    | 3.0mm                                                                                           |
| Wear Layer   | 0.55mm                                                                                          |
| Edge         | Bevel                                                                                           |
| Construction | High pressure heat laminated                                                                    |
| Application  | Heavy commercial glue down                                                                      |
| Coating      | Harbinger 4S coating for superior durability, scratch protection, stain and scuff resistance    |
| Textures     | Realistic embossing textures allow you to see all the details as evident in real stone and wood |
| Grade Level  | Suitable for all interior floor surfaces; above, on or below grade                              |