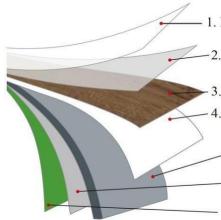

- 1. Harbinger 4S Coating
- 2. Duratec<sup>™</sup> high molecular phenol free wear layer
- 3. Decorative image
- 4. Dimensionally stable print film
  - 5. Duracore<sup>TM</sup> phthalate free structural layer
  - 6. Balanced layer
  - 7. IXPE layer